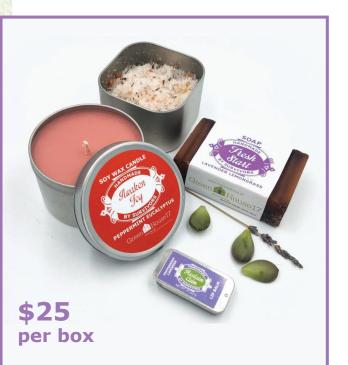

Give a box of **Handmade by Survivors** products this holiday season to showcase your community support and celebrate social enterprise for good. Every Hope Box from GreenHouse17 will include the following items:

- 1 Soy Wax Candle (10-hour burn time)
- 1 Bar of Soap (5 oz)
- 1 Bath Salt (8 oz)
- 1 Lip Balm (.15 .25 oz)
- 1 Card with handwritten message

Handmade By Survivors products feature essential oils and nourishing ingredients. And they're made right here in Kentucky on the farm that surrounds our emergency shelter. 100% of your purchase will nurture lives harmed by intimate partner abuse, providing nature-based healing and job training for survivors. Orders will be delivered the week of December 2.